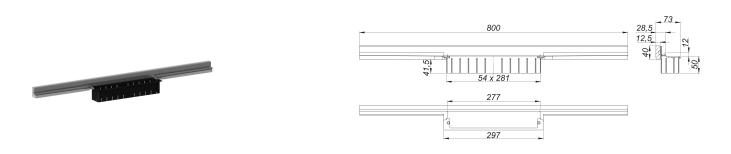

## shower channel CeraWall Individual N, 800 mm

Part number: 536266 GTIN: 4001636536266 Rebate group: 11

## Description:

shower channel CeraWall Individual N, 800 mm

for installation with drain body DallFlex, DallFlex Plan, DallFlex vertical and shower underlay DallFlex Wall, DallFlex Wall Plan. Concealed channel with integrated fall, for installation at the junction of wall and floor.

Suitable for natural stone floor and wall finish 24 – 32 mm (including adhesive), length can be adjusted by one millimeter.