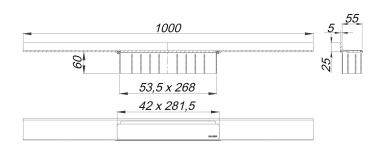

## **Description:**

shower channel CeraWall Select red gold matt, 1000 mm

for installation with drain body DallFlex, DallFlex Plan, DallFlex vertical and shower underlay DallFlex Wall, DallFlex Wall Plan. Drainage-strip with engineered precision fall, visibly installed at the junction of wall and floor. Suitable for floor finish of 10 – 24 mm and wall finish of 12 – 24 mm (including adhesive), length can be adjusted by one millimeter.

#### Material

304 stainless steel, 5 mm solid, load class K 3 (300 kg), PVD coating in red gold matt

Ordering CeraWall Select:

Please order drain body DallFlex or shower underlay DallFlex Wall + shower channel CeraWall Select as two components.