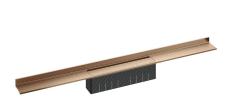

# shower channel CeraWall Select red gold matt, 1000 mm

Part number: 535368 GTIN: 4001636535368 Rebate group: 11

## **Description:**

shower channel CeraWall Select red gold matt, 1000 mm

for installation with drain body DallFlex, DallFlex Plan, DallFlex vertical and shower underlay DallFlex Wall, DallFlex Wall Plan. Drainage-strip with engineered precision fall, visibly installed at the junction of wall and floor. Suitable for floor finish of 10 – 24 mm and wall finish of 12 – 24 mm (including adhesive), length can be adjusted by one millimeter.

#### Material

304 stainless steel, 5 mm solid, load class K 3 (300 kg), PVD coating in red gold matt

Ordering CeraWall Select:

Please order drain body DallFlex or shower underlay DallFlex Wall + shower channel CeraWall Select as two components.