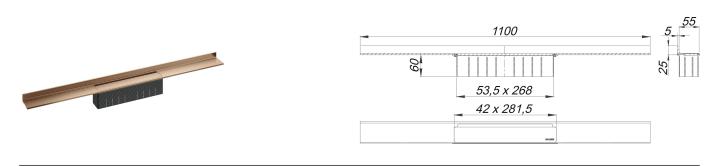

## shower channel CeraWall Select red gold matt, 1100 mm

Part number: 535375 GTIN: 4001636535375 Rebate group: 11

## Description:

shower channel CeraWall Select red gold matt, 1100 mm

for installation with drain body DallFlex, DallFlex Plan, DallFlex vertical and shower underlay DallFlex Wall, DallFlex Wall Plan. Drainage-strip with engineered precision fall, visibly installed at the junction of wall and floor. Suitable for floor finish of 10 - 24 mm and wall finish of 12 - 24 mm (including adhesive), length can be adjusted by one millimeter.

Material 304 stainless steel, 5 mm solid, load class K 3 (300 kg), PVD coating in red gold matt

Ordering CeraWall Select:

Please order drain body DallFlex or shower underlay DallFlex Wall + shower channel CeraWall Select as two components.