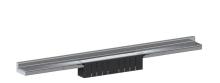

# shower channel CeraWall Select N polished stainless steel, 1200 mm

Part number: 536617 GTIN: 4001636536617 Rebate group: 11

## **Description:**

shower channel CeraWall Select N polished stainless steel, 1200 mm for installation with drain body DallFlex, DallFlex Plan, DallFlex vertical and shower underlay DallFlex Wall, DallFlex Wall Plan. Drainage-strip with engineered precision fall, visibly installed at the junction of wall and floor. Suitable for natural stone floor and wall finish 24 – 32 mm (including adhesive), length can be adjusted by one millimeter.

#### specification

- cover plate
- self-adhesive security tape S 3 with cut-resistant stainless steel mesh and sound insulation
- accessories for installation and positioning
- temporary blanking plate

#### materia

304 stainless steel, 5 mm solid, mirror polished, load class K 3 (300 kg)