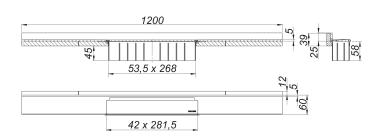

# shower channel CeraWall Select N polished stainless steel, 1200 mm

Part number: 536617 GTIN: 4001636536617 Rebate group: 11

## **Description:**

shower channel CeraWall Select N polished stainless steel, 1200 mm for installation with drain body DallFlex, DallFlex Plan, DallFlex vertical and shower underlay DallFlex Wall, DallFlex Wall Plan. Drainage-strip with engineered precision fall, visibly installed at the junction of wall and floor. Suitable for natural stone floor and wall finish 24 – 32 mm (including adhesive), length can be adjusted by one millimeter.

#### materia

304 stainless steel, 5 mm solid, mirror polished, load class K 3 (300 kg)