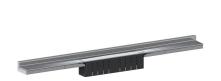

# shower channel CeraWall Select N polished stainless steel, 1400 mm

Part number: 536631 GTIN: 4001636536631 Rebate group: 11

## **Description:**

shower channel CeraWall Select N polished stainless steel, 1400 mm for installation with drain body DallFlex, DallFlex Plan, DallFlex vertical and shower underlay DallFlex Wall, DallFlex Wall Plan. Drainage-strip with engineered precision fall, visibly installed at the junction of wall and floor. Suitable for natural stone floor and wall finish 24 – 32 mm (including adhesive), length can be adjusted by one millimeter.

#### specification

- cover plate
- self-adhesive security tape \$ 3 with cut-resistant stainless steel mesh and sound insulation
- accessories for installation and positioning
- temporary blanking plate

#### materia

304 stainless steel, 5 mm solid, mirror polished, load class K 3 (300 kg)