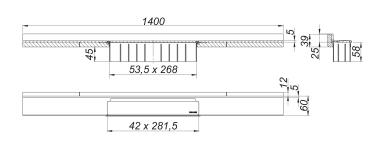

# shower channel CeraWall Select N polished stainless steel, 1400 mm

Part number: 536631 GTIN: 4001636536631 Rebate group: 11

## **Description:**

shower channel CeraWall Select N polished stainless steel, 1400 mm for installation with drain body DallFlex, DallFlex Plan, DallFlex vertical and shower underlay DallFlex Wall, DallFlex Wall Plan. Drainage-strip with engineered precision fall, visibly installed at the junction of wall and floor. Suitable for natural stone floor and wall finish 24 – 32 mm (including adhesive), length can be adjusted by one millimeter.

#### materia

304 stainless steel, 5 mm solid, mirror polished, load class K 3 (300 kg)