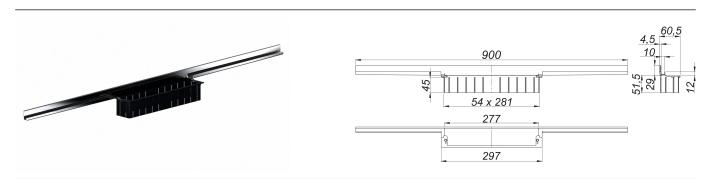

## shower channel CeraWall Individual, 900 mm

Part number: 535207 GTIN: 4001636535207 Rebate group: 11

## **Description:**

shower channel CeraWall Individual, 900 mm

for installation with drain body DallFlex, DallFlex Plan, DallFlex vertical and shower underlay DallFlex Wall, DallFlex Wall Plan. Concealed channel with integrated fall, for installation at the junction of wall and floor. Suitable for floor and wall finish of 12 – 24 mm (including adhesive), length can be adjusted by one millimeter.