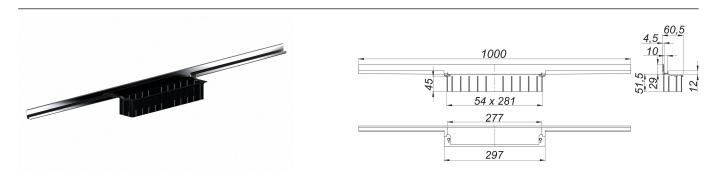

## shower channel CeraWall Individual, 1000 mm

Part number: 535214 GTIN: 4001636535214 Rebate group: 11

## Description:

shower channel CeraWall Individual, 1000 mm

for installation with drain body DallFlex, DallFlex Plan, DallFlex vertical and shower underlay DallFlex Wall, DallFlex Wall Plan. Concealed channel with integrated fall, for installation at the junction of wall and floor. Suitable for floor and wall finish of 12 – 24 mm (including adhesive), length can be adjusted by one millimeter.

material

304 stainless steel

Ordering CeraWall Individual:

Please order drain body DallFlex or shower underlay DallFlex Wall + shower channel CeraWall Individual + cover plate as three components.