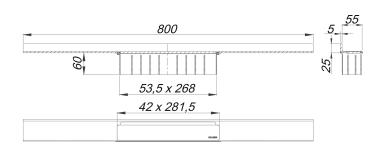

# shower channel CeraWall Select red gold matt, 800 mm

Part number: 535344 GTIN: 4001636535344 Rebate group: 11

## **Description:**

shower channel CeraWall Select red gold matt, 800 mm

for installation with drain body DallFlex, DallFlex Plan, DallFlex vertical and shower underlay DallFlex Wall, DallFlex Wall Plan. Drainage-strip with engineered precision fall, visibly installed at the junction of wall and floor. Suitable for floor finish of 10 – 24 mm and wall finish of 12 – 24 mm (including adhesive), length can be adjusted by one millimeter.

#### Material

304 stainless steel, 5 mm solid, load class K 3 (300 kg), PVD coating in red gold matt

Ordering CeraWall Select:

Please order drain body DallFlex or shower underlay DallFlex Wall + shower channel CeraWall Select as two components.