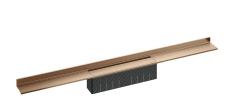

# shower channel CeraWall Select red gold matt, 800 mm

Part number: 535344 GTIN: 4001636535344 Rebate group: 11

## **Description:**

shower channel CeraWall Select red gold matt, 800 mm

for installation with drain body DallFlex, DallFlex Plan, DallFlex vertical and shower underlay DallFlex Wall, DallFlex Wall Plan. Drainage-strip with engineered precision fall, visibly installed at the junction of wall and floor. Suitable for floor finish of 10 – 24 mm and wall finish of 12 – 24 mm (including adhesive), length can be adjusted by one millimeter.

#### Material

304 stainless steel, 5 mm solid, load class K 3 (300 kg), PVD coating in red gold matt

Ordering CeraWall Select:

Please order drain body DallFlex or shower underlay DallFlex Wall + shower channel CeraWall Select as two components.