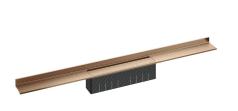

# shower channel CeraWall Select red gold matt, 900 mm

Part number: 535351 GTIN: 4001636535351 Rebate group: 11

## **Description:**

shower channel CeraWall Select red gold matt, 900 mm

for installation with drain body DallFlex, DallFlex Plan, DallFlex vertical and shower underlay DallFlex Wall, DallFlex Wall Plan. Drainage-strip with engineered precision fall, visibly installed at the junction of wall and floor. Suitable for floor finish of 10 – 24 mm and wall finish of 12 – 24 mm (including adhesive), length can be adjusted by one millimeter.

#### Material

304 stainless steel, 5 mm solid, load class K 3 (300 kg), PVD coating in red gold matt

Ordering CeraWall Select:

Please order drain body DallFlex or shower underlay DallFlex Wall + shower channel CeraWall Select as two components.