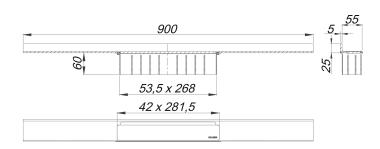

# shower channel CeraWall Select red gold matt, 900 mm

Part number: 535351 GTIN: 4001636535351 Rebate group: 11

## **Description:**

shower channel CeraWall Select red gold matt, 900 mm

for installation with drain body DallFlex, DallFlex Plan, DallFlex vertical and shower underlay DallFlex Wall, DallFlex Wall Plan. Drainage-strip with engineered precision fall, visibly installed at the junction of wall and floor. Suitable for floor finish of 10 – 24 mm and wall finish of 12 – 24 mm (including adhesive), length can be adjusted by one millimeter.

#### Material

304 stainless steel, 5 mm solid, load class K 3 (300 kg), PVD coating in red gold matt

Ordering CeraWall Select:

Please order drain body DallFlex or shower underlay DallFlex Wall + shower channel CeraWall Select as two components.