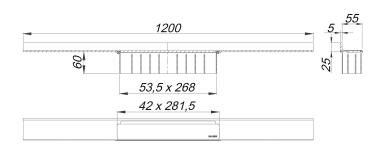

## **Description:**

shower channel CeraWall Select red gold matt, 1200 mm

for installation with drain body DallFlex, DallFlex Plan, DallFlex vertical and shower underlay DallFlex Wall, DallFlex Wall Plan. Drainage-strip with engineered precision fall, visibly installed at the junction of wall and floor. Suitable for floor finish of 10 – 24 mm and wall finish of 12 – 24 mm (including adhesive), length can be adjusted by one millimeter.

#### Material

304 stainless steel, 5 mm solid, load class K 3 (300 kg), PVD coating in red gold matt

Ordering CeraWall Select:

Please order drain body DallFlex or shower underlay DallFlex Wall + shower channel CeraWall Select as two components.