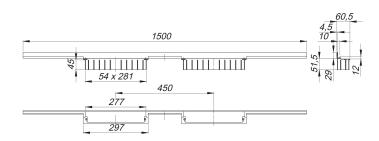

## **Description:**

shower channel CeraWall Individual Duo, 1500 mm

for installation with drain body DallFlex Duo, DallFlex Duo Plan and DallFlex Duo vertical.

Concealed channel with integrated fall, for installation at the junction of wall and floor. Suitable for wall and floor finish 12 to 24 mm (includig adhesive), length can be adjusted by one millimeter.

## specification

- self-adhesive security tape S 3 with cut-resistant stainless steel mesh and sound insulation
- accessories for installation and positioning
- scriber template
- construction and sealing adhesive
- temporary blanking plate

material

304 stainless steel

Ordering CeraWall Individual Duo:

Please order drain body DallFlex Duo + shower channel Individual Duo + cover plate Duo as three separate components.