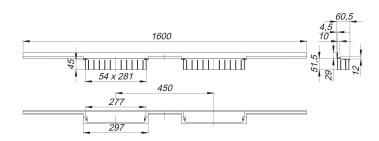

## Description:

shower channel CeraWall Individual Duo, 1600 mm

for installation with drain body DallFlex Duo, DallFlex Duo Plan and DallFlex Duo vertical.

Concealed channel with integrated fall, for installation at the junction of wall and floor. Suitable for wall and floor finish 12 to 24 mm (includig adhesive), length can be adjusted by one millimeter.