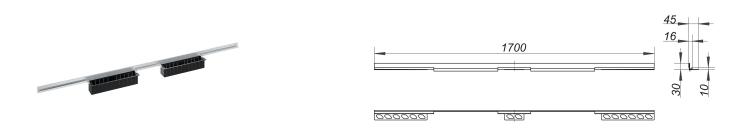

## shower channel CeraWall Individual Duo, 1700 mm

Part number: 536068 GTIN: 4001636536068 Rebate group: 11

## Description:

shower channel CeraWall Individual Duo, 1700 mm

for installation with drain body DallFlex Duo, DallFlex Duo Plan and DallFlex Duo vertical.

Concealed channel with integrated fall, for installation at the junction of wall and floor. Suitable for wall and floor finish 12 to 24 mm (includig adhesive), length can be adjusted by one millimeter.

material

304 stainless steel

Ordering CeraWall Individual Duo:

Please order drain body DallFlex Duo + shower channel Individual Duo + cover plate Duo as three separate components.