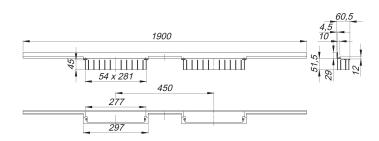

## shower channel CeraWall Individual Duo, 1900 mm

Part number: 536082 GTIN: 4001636536082 Rebate group: 11

## Description:

shower channel CeraWall Individual Duo, 1900 mm

for installation with drain body DallFlex Duo, DallFlex Duo Plan and DallFlex Duo vertical.

Concealed channel with integrated fall, for installation at the junction of wall and floor. Suitable for wall and floor finish 12 to 24 mm (includig adhesive), length can be adjusted by one millimeter.