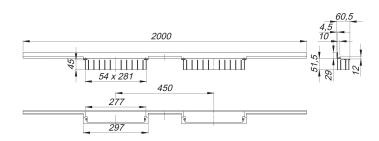

## Description:

shower channel CeraWall Individual Duo, 2000 mm

for installation with drain body DallFlex Duo, DallFlex Duo Plan and DallFlex Duo vertical.

Concealed channel with integrated fall, for installation at the junction of wall and floor. Suitable for wall and floor finish 12 to 24 mm (includig adhesive), length can be adjusted by one millimeter.