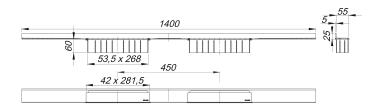

# shower channel CeraWall Select Duo polished stainless steel, 1400 mm

Part number: 536112 GTIN: 4001636536112 Rebate group: 11

## Description:

shower channel CeraWall Select Duo polished stainless steel, 1400 mm for installation with drain body DallFlex¬Duo, DallFlex¬Duo¬Plan and DallFlex¬Duo vertical.

Drainage-strip with engineered precision fall, visibly installed at the junction of wall and floor. Suitable for floor and wall finish of 12¬¬24¬mm (including adhesive), length can be adjusted by one millimeter.

#### specification

- two cover plates
- self-adhesive security tape S¬3 with cut-resistant stainless steel mesh and sound insulation
- accessories for installation and positioning
- construction and sealing adhesive
- temporary blanking plate with integated level