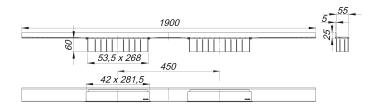

## shower channel CeraWall Select Duo polished stainless steel, 1900 mm

Part number: 536167 GTIN: 4001636536167 Rebate group: 11

## Description:

shower channel CeraWall Select Duo polished stainless steel, 1900 mm for installation with drain body DallFlex¬Duo, DallFlex¬Duo¬Plan and DallFlex¬Duo vertical.

Drainage-strip with engineered precision fall, visibly installed at the junction of wall and floor. Suitable for floor and wall finish of 12¬¬24¬mm (including adhesive), length can be adjusted by one millimeter.