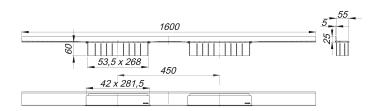

# shower channel CeraWall Select Duo satin stainless steel, 1600 mm

Part number: 536211 GTIN: 4001636536211 Rebate group: 11

### Description:

shower channel CeraWall Select Duo satin stainless steel, 1600 mm

for installation with drain body DallFlex Duo, DallFlex Duo Plan and DallFlex Duo vertical.

Drainage-strip with engineered precision fall, visibly installed at the junction of wall and floor. Suitable for floor and wall finish of 12-24 mm (including adhesive), length can be adjusted by one millimeter.