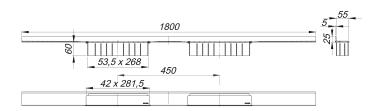

# shower channel CeraWall Select Duo satin stainless steel, 1800 mm

Part number: 536235 GTIN: 4001636536235 Rebate group: 11

## **Description:**

shower channel CeraWall Select Duo satin stainless steel, 1800 mm

for installation with drain body DallFlex Duo, DallFlex Duo Plan and DallFlex Duo vertical.

Drainage-strip with engineered precision fall, visibly installed at the junction of wall and floor. Suitable for floor and wall finish of 12-24 mm (including adhesive), length can be adjusted by one millimeter.