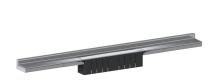

# shower channel CeraWall Select N polished stainless steel, 900 mm

Part number: 536587 GTIN: 4001636536587 Rebate group: 11

## Description:

shower channel CeraWall Select N polished stainless steel, 900 mm for installation with drain body DallFlex, DallFlex Plan, DallFlex vertical and shower underlay DallFlex Wall, DallFlex Wall Plan. Drainage-strip with engineered precision fall, visibly installed at the junction of wall and floor. Suitable for natural stone floor and wall finish 24 – 32 mm (including adhesive), length can be adjusted by one millimeter.

#### specification

- cover plate
- self-adhesive security tape S 3 with cut-resistant stainless steel mesh and sound insulation
- accessories for installation and positioning
- temporary blanking plate

#### materia

304 stainless steel, 5 mm solid, mirror polished, load class K 3 (300 kg)