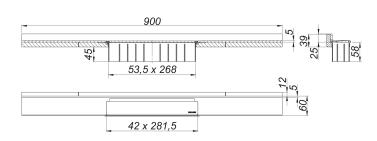

# shower channel CeraWall Select N polished stainless steel, 900 mm

Part number: 536587 GTIN: 4001636536587 Rebate group: 11

## Description:

shower channel CeraWall Select N polished stainless steel, 900 mm for installation with drain body DallFlex, DallFlex Plan, DallFlex vertical and shower underlay DallFlex Wall, DallFlex Wall Plan. Drainage-strip with engineered precision fall, visibly installed at the junction of wall and floor. Suitable for natural stone floor and wall finish 24 – 32 mm (including adhesive), length can be adjusted by one millimeter.

#### materia

304 stainless steel, 5 mm solid, mirror polished, load class K 3 (300 kg)