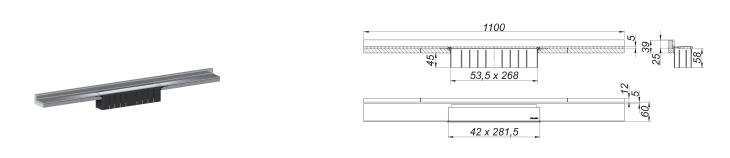

## **Description:**

shower channel CeraWall Select N polished stainless steel, 1100 mm

for installation with drain body DallFlex, DallFlex Plan, DallFlex vertical and shower underlay DallFlex Wall, DallFlex Wall Plan. Drainage-strip with engineered precision fall, visibly installed at the junction of wall and floor. Suitable for natural stone floor and wall finish 24 – 32 mm (including adhesive), length can be adjusted by one millimeter.

specification

– cover plate

- self-adhesive security tape S 3 with cut-resistant stainless steel mesh and sound insulation
- accessories for installation and positioning
- temporary blanking plate

material 304 stainless steel, 5 mm solid, mirror polished, load class K 3 (300 kg)