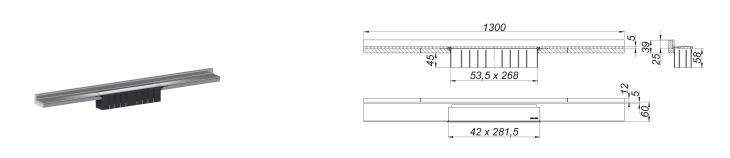

## shower channel CeraWall Select N polished stainless steel, 1300 mm

Part number: 536624 GTIN: 4001636536624 Rebate group: 11

## **Description:**

shower channel CeraWall Select N polished stainless steel, 1300 mm

for installation with drain body DallFlex, DallFlex Plan, DallFlex vertical and shower underlay DallFlex Wall, DallFlex Wall Plan. Drainage-strip with engineered precision fall, visibly installed at the junction of wall and floor. Suitable for natural stone floor and wall finish 24 – 32 mm (including adhesive), length can be adjusted by one millimeter.

specification

cover plate

- self-adhesive security tape S 3 with cut-resistant stainless steel mesh and sound insulation
- accessories for installation and positioning
- temporary blanking plate

material 304 stainless steel, 5 mm solid, mirror polished, load class K 3 (300 kg)