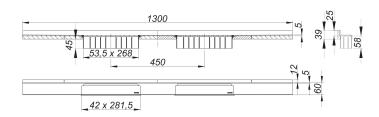

## shower channel CeraWall Select N Duo polished stainless steel, 1300 mm

Part number: 536655 GTIN: 4001636536655 Rebate group: 11

## Description:

shower channel CeraWall Select N Duo polished stainless steel, 1300 mm for installation with drain body DallFlex Duo, DallFlex Duo Plan and DallFlex Duo vertical.

Drainage-strip with engineered precision fall, visibly installed at the junction of wall and floor. Suitable for natural stone floor and wall finish 24 – 32 mm (including adhesive), length can be adjusted by one millimeter.

## specification

- two cover plates
- self-adhesive security tape S 3 with cut-resistant stainless steel mesh and sound insulation
- accessories for installation and positioning
- temporary blanking plate with integated level

## material

304 stainless steel, mirror polished

Ordering CeraWall Select N Duo:

Please order drain body DallFlex Duo + shower channel Cerawall Select N Duo as two separate components.