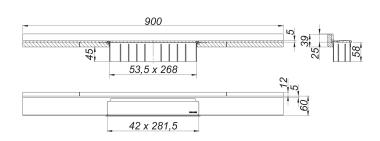

## shower channel CeraWall Select N satin stainless steel, 900 mm

Part number: 536747 GTIN: 4001636536747 Rebate group: 11

## **Description:**

shower channel CeraWall Select N satin stainless steel, 900 mm for installation with drain body DallFlex , DallFlex Plan and DallFlex vertical.

Drainage-strip with engineered precision fall, visibly installed at the junction of wall and floor. Suitable for natural stone floor and wall finish 24 – 32 mm (including adhesive), length can be adjusted by one millimeter.