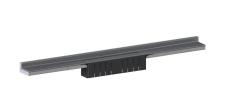

## shower channel CeraWall Select N satin stainless steel, 900 mm

Part number: 536747 GTIN: 4001636536747 Rebate group: 11

## **Description:**

shower channel CeraWall Select N satin stainless steel, 900 mm for installation with drain body DallFlex , DallFlex Plan and DallFlex vertical.

Drainage-strip with engineered precision fall, visibly installed at the junction of wall and floor. Suitable for natural stone floor and wall finish 24 – 32 mm (including adhesive), length can be adjusted by one millimeter.

## specification

- cover plate
- self-adhesive security tape S 3 with cut-resistant stainless steel mesh and sound insulation
- accessories for installation and positioning
- temporary blanking plate with integated level

## material

304 stainless steel, satin finished

Ordering CeraWall Select N Duo:

Please order drain body DallFlex Duo + shower channel Cerawall Select N Duo as two separate components.