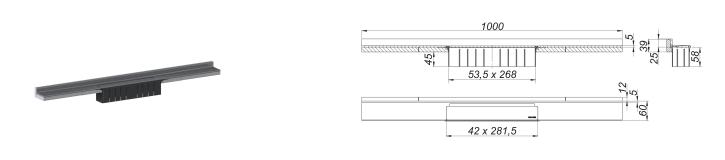

## **Description:**

shower channel CeraWall Select N satin stainless steel, 1000 mm

for installation with drain body DallFlex , DallFlex Plan and DallFlex vertical.

Drainage-strip with engineered precision fall, visibly installed at the junction of wall and floor. Suitable for natural stone floor and wall finish 24 - 32 mm (including adhesive), length can be adjusted by one millimeter.

specification

cover plate

- self-adhesive security tape S 3 with cut-resistant stainless steel mesh and sound insulation
- accessories for installation and positioning
- temporary blanking plate with integated level

material 304 stainless steel, satin finished

Ordering CeraWall Select N Duo:

Please order drain body DallFlex Duo + shower channel Cerawall Select N Duo as two separate components.