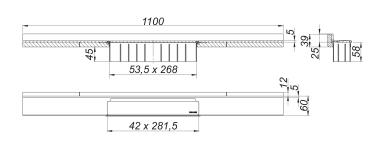

## **Description:**

shower channel CeraWall Select N satin stainless steel, 1100 mm for installation with drain body DallFlex , DallFlex Plan and DallFlex vertical.

Drainage-strip with engineered precision fall, visibly installed at the junction of wall and floor. Suitable for natural stone floor and wall finish 24-32 mm (including adhesive), length can be adjusted by one millimeter.

## specification

- cover plate
- self-adhesive security tape S 3 with cut-resistant stainless steel mesh and sound insulation
- accessories for installation and positioning
- temporary blanking plate with integated level