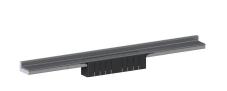

## shower channel CeraWall Select N satin stainless steel, 1100 mm

Part number: 536761 GTIN: 4001636536761 Rebate group: 11

## **Description:**

shower channel CeraWall Select N satin stainless steel, 1100 mm for installation with drain body DallFlex , DallFlex Plan and DallFlex vertical.

Drainage-strip with engineered precision fall, visibly installed at the junction of wall and floor. Suitable for natural stone floor and wall finish 24-32 mm (including adhesive), length can be adjusted by one millimeter.

## specification

- cover plate
- self-adhesive security tape S 3 with cut-resistant stainless steel mesh and sound insulation
- accessories for installation and positioning
- temporary blanking plate with integated level