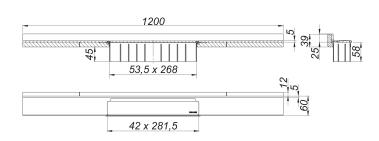

## shower channel CeraWall Select N satin stainless steel, 1200 mm

Part number: 536778 GTIN: 4001636536778 Rebate group: 11

## **Description:**

shower channel CeraWall Select N satin stainless steel, 1200 mm for installation with drain body DallFlex , DallFlex Plan and DallFlex vertical.

Drainage-strip with engineered precision fall, visibly installed at the junction of wall and floor. Suitable for natural stone floor and wall finish 24 – 32 mm (including adhesive), length can be adjusted by one millimeter.