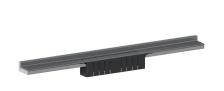

## shower channel CeraWall Select N satin stainless steel, 1200 mm

Part number: 536778 GTIN: 4001636536778 Rebate group: 11

## **Description:**

shower channel CeraWall Select N satin stainless steel, 1200 mm for installation with drain body DallFlex , DallFlex Plan and DallFlex vertical.

Drainage-strip with engineered precision fall, visibly installed at the junction of wall and floor. Suitable for natural stone floor and wall finish 24 – 32 mm (including adhesive), length can be adjusted by one millimeter.

## specification

- cover plate
- self-adhesive security tape S 3 with cut-resistant stainless steel mesh and sound insulation
- accessories for installation and positioning
- temporary blanking plate with integated level

## material

304 stainless steel, satin finished

Ordering CeraWall Select N Duo:

Please order drain body DallFlex Duo + shower channel Cerawall Select N Duo as two separate components.