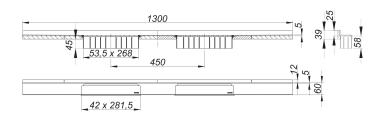

## shower channel CeraWall Select N Duo satin stainless steel, 1300 mm

Part number: 536815 GTIN: 4001636536815 Rebate group: 11

## Description:

shower channel CeraWall Select N Duo satin stainless steel, 1300 mm for installation with drain body DallFlex Duo, DallFlex Duo Plan and DallFlex Duo vertical.

Drainage-strip with engineered precision fall, visibly installed at the junction of wall and floor. Suitable for natural stone floor and wall finish 24 – 32 mm (including adhesive), length can be adjusted by one millimeter.

## specification

- two cover plates
- self-adhesive security tape S 3 with cut-resistant stainless steel mesh and sound insulation
- accessories for installation and positioning
- temporary blanking plate with integated level