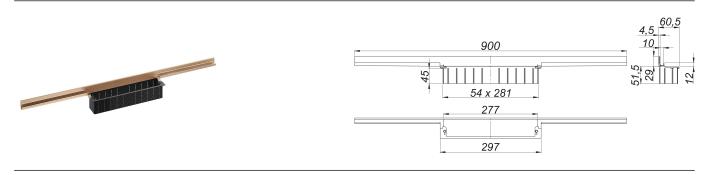

## **Description:**

shower channel CeraWall Individual red gold matt, 900 mm

for installation with drain body DallFlex, DallFlex Plan, DallFlex vertical and shower underlay DallFlex Wall, DallFlex Wall Plan. Concealed channel with integrated fall, for installation at the junction of wall and floor. Suitable for floor and wall finish of 12 – 24 mm (including adhesive), length can be adjusted by one millimeter.

Material 304 stainless steel, PVD coating in red gold matt

Ordering CeraWall Individual:

Please order drain body DallFlex or shower underlay DallFlex Wall + shower channel CeraWall Individual + cover plate as three components.