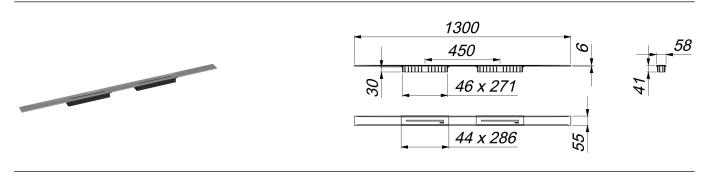

## **Description:**

shower channel CeraFloor Select Duo satin stainless steel, 1300 mm

for installation with drain body DallFlex Duo, DallFlex Plan Duo and DallFlex Duo vertical.

Drainage Strip with engineered precision fall, flush-mounted in the shower area. Suitable for floor finish of 10 - 32 mm and wall finish of 12 - 24 mm (including adhesive), length can be adjusted by one millimeter.

specification

- two cover plates

- accessories for installation and positioning

- temporary blanking plate

material 304 stainless steel, 6 mm solid, satin finished, load class K 3 (300 kg)

Ordering CeraFloor Select Duo: