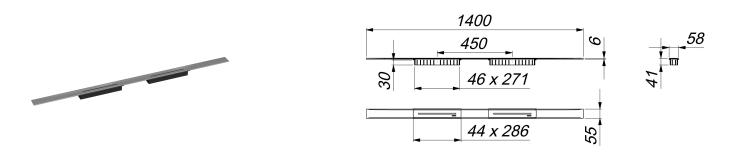

# shower channel CeraFloor Select Duo satin stainless steel, 1400 mm

Part number: 537577 GTIN: 4001636537577 Rebate group: 11

# **Description:**

shower channel CeraFloor Select Duo satin stainless steel, 1400 mm for installation with drain body DallFlex Duo, DallFlex Plan Duo and DallFlex Duo vertical.

 $Drainage \ Strip \ with \ engineered \ precision \ fall, \ flush-mounted \ in \ the \ shower \ area. \ Suitable \ for \ floor \ finish \ of \ 10-32 \ mm \ and \ wall \ finish \ of \ 12-32 \ mm$ 

## material

304 stainless steel, 6 mm solid, satin finished, load class K 3 (300 kg)