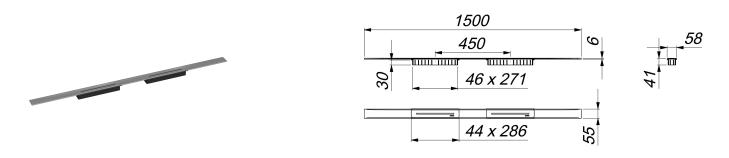

## Description:

shower channel CeraFloor Select Duo satin stainless steel, 1500 mm for installation with drain body DallFlex Duo, DallFlex Plan Duo and DallFlex Duo vertical.

 $Drainage\ Strip\ with\ engineered\ precision\ fall,\ flush-mounted\ in\ the\ shower\ area.\ Suitable\ for\ floor\ finish\ of\ 10-32\ mm\ and\ wall\ finish\ of\ 12$ 

- 24 mm (including adhesive), length can be adjusted by one millimeter.

### material

304 stainless steel, 6 mm solid, satin finished, load class K 3 (300 kg)