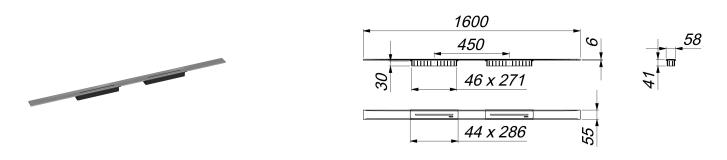

# shower channel CeraFloor Select Duo satin stainless steel, 1600 mm

Part number: 537591 GTIN: 4001636537591 Rebate group: 11

## Description:

shower channel CeraFloor Select Duo satin stainless steel, 1600 mm for installation with drain body DallFlex Duo, DallFlex Plan Duo and DallFlex Duo vertical.

Drainage Strip with engineered precision fall, flush-mounted in the shower area. Suitable for floor finish of 10 - 32 mm and wall finish of 12 - 24 mm (including adhesive), length can be adjusted by one millimeter.

### specification

- two cover plates
- accessories for installation and positioning
- temporary blanking plate

### material

304 stainless steel, 6 mm solid, satin finished, load class K 3 (300 kg)