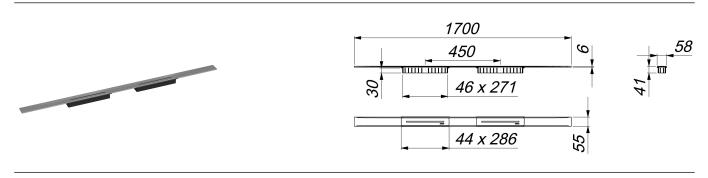

## shower channel CeraFloor Select Duo satin stainless steel, 1700 mm

Part number: 537607 GTIN: 4001636537607 Rebate group: 11

## **Description:**

shower channel CeraFloor Select Duo satin stainless steel, 1700 mm

for installation with drain body DallFlex Duo, DallFlex Plan Duo and DallFlex Duo vertical.

Drainage Strip with engineered precision fall, flush-mounted in the shower area. Suitable for floor finish of 10 - 32 mm and wall finish of 12 - 24 mm (including adhesive), length can be adjusted by one millimeter.

specification

- two cover plates

- accessories for installation and positioning

- temporary blanking plate

material 304 stainless steel, 6 mm solid, satin finished, load class K 3 (300 kg)

Ordering CeraFloor Select Duo: