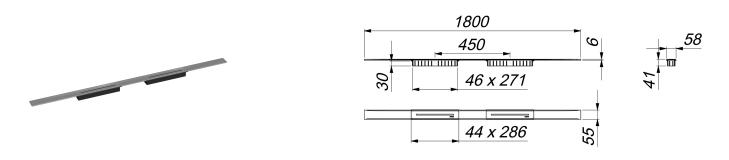

# shower channel CeraFloor Select Duo satin stainless steel, 1800 mm

Part number: 537614 GTIN: 4001636537614 Rebate group: 11

## Description:

shower channel CeraFloor Select Duo satin stainless steel, 1800 mm for installation with drain body DallFlex Duo, DallFlex Plan Duo and DallFlex Duo vertical.

Drainage Strip with engineered precision fall, flush-mounted in the shower area. Suitable for floor finish of 10 - 32 mm and wall finish of 12 - 24 mm (including adhesive), length can be adjusted by one millimeter.

### specification

- two cover plates
- accessories for installation and positioning
- temporary blanking plate

### material

304 stainless steel, 6 mm solid, satin finished, load class K 3 (300 kg)