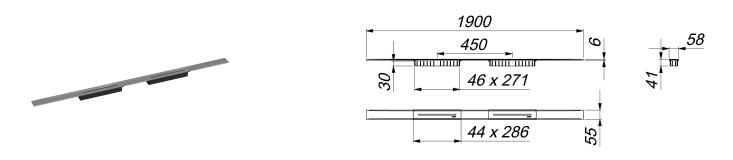

# shower channel CeraFloor Select Duo satin stainless steel, 1900 mm

Part number: 537621 GTIN: 4001636537621 Rebate group: 11

## **Description:**

shower channel CeraFloor Select Duo satin stainless steel, 1900 mm for installation with drain body DallFlex Duo, DallFlex Plan Duo and DallFlex Duo vertical.

Drainage Strip with engineered precision fall, flush-mounted in the shower area. Suitable for floor finish of 10 - 32 mm and wall finish of 12 - 24 mm (including adhesive), length can be adjusted by one millimeter.

### material

304 stainless steel, 6 mm solid, satin finished, load class K 3 (300 kg)