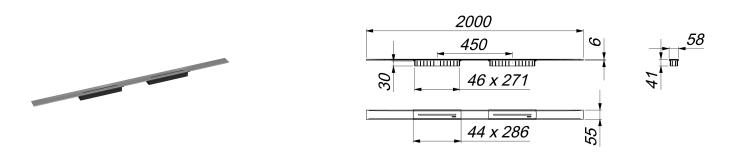

# shower channel CeraFloor Select Duo satin stainless steel, 2000 mm

Part number: 537638 GTIN: 4001636537638 Rebate group: 11

## **Description:**

shower channel CeraFloor Select Duo satin stainless steel, 2000 mm for installation with drain body DallFlex Duo, DallFlex Plan Duo and DallFlex Duo vertical.

Drainage Strip with engineered precision fall, flush-mounted in the shower area. Suitable for floor finish of 10 - 32 mm and wall finish of 12 - 24 mm (including adhesive), length can be adjusted by one millimeter.

### material

304 stainless steel, 6 mm solid, satin finished, load class K 3 (300 kg)