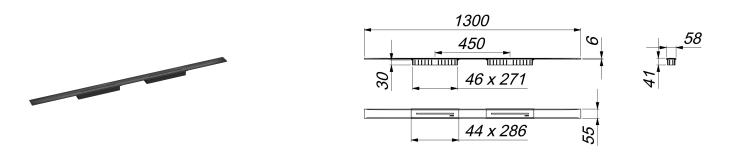

# shower channel CeraFloor Select Duo black matt, 1300 mm

Part number: 537676 GTIN: 4001636537676 Rebate group: 11

## Description:

shower channel CeraFloor Select Duo black matt, 1300 mm

for installation with drain body DallFlex Duo, DallFlex Plan Duo and DallFlex Duo vertical.

Drainage Strip with engineered precision fall, flush-mounted in the shower area. Suitable for floor finish of 10 - 32 mm and wall finish of 12 - 24 mm (including adhesive), length can be adjusted by one millimeter.

### material

304 stainless steel, 6 mm solid, load class K 3 (300 kg), PVD coating in black matt