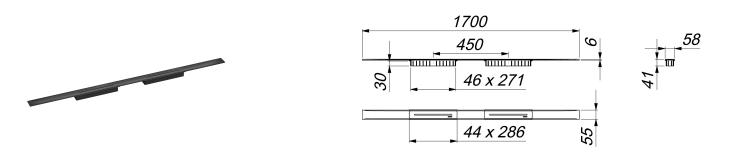

# shower channel CeraFloor Select Duo black matt, 1700 mm

Part number: 537713 GTIN: 4001636537713 Rebate group: 11

## **Description:**

shower channel CeraFloor Select Duo black matt, 1700 mm

for installation with drain body DallFlex Duo, DallFlex Plan Duo and DallFlex Duo vertical.

Drainage Strip with engineered precision fall, flush-mounted in the shower area. Suitable for floor finish of 10 - 32 mm and wall finish of 12 - 24 mm (including adhesive), length can be adjusted by one millimeter.

### material

304 stainless steel, 6 mm solid, load class K 3 (300 kg), PVD coating in black matt