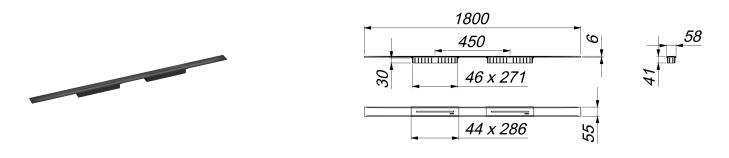

# shower channel CeraFloor Select Duo black matt, 1800 mm

Part number: 537720 GTIN: 4001636537720 Rebate group: 11

## **Description:**

shower channel CeraFloor Select Duo black matt, 1800 mm

for installation with drain body DallFlex Duo, DallFlex Plan Duo and DallFlex Duo vertical.

Drainage Strip with engineered precision fall, flush-mounted in the shower area. Suitable for floor finish of 10 - 32 mm and wall finish of 12 - 24 mm (including adhesive), length can be adjusted by one millimeter.

### material

304 stainless steel, 6 mm solid, load class K 3 (300 kg), PVD coating in black matt