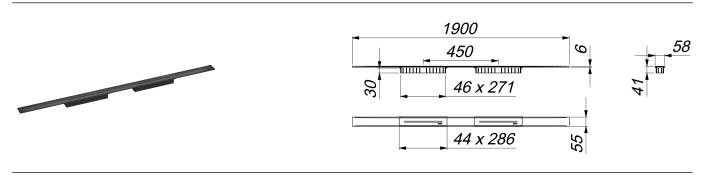

## shower channel CeraFloor Select Duo black matt, 1900 mm

Part number: 537737 GTIN: 4001636537737 Rebate group: 11

## **Description:**

shower channel CeraFloor Select Duo black matt, 1900 mm

for installation with drain body DallFlex Duo, DallFlex Plan Duo and DallFlex Duo vertical.

Drainage Strip with engineered precision fall, flush-mounted in the shower area. Suitable for floor finish of 10 - 32 mm and wall finish of 12 - 24 mm (including adhesive), length can be adjusted by one millimeter.

specification

- two cover plates

- accessories for installation and positioning

- temporary blanking plate

material 304 stainless steel, 6 mm solid, load class K 3 (300 kg), PVD coating in black matt

Ordering CeraFloor Select Duo: