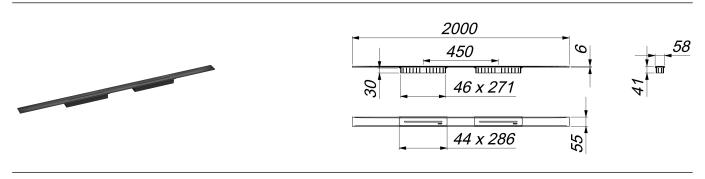

## **Description:**

shower channel CeraFloor Select Duo black matt, 2000 mm

for installation with drain body DallFlex Duo, DallFlex Plan Duo and DallFlex Duo vertical.

Drainage Strip with engineered precision fall, flush-mounted in the shower area. Suitable for floor finish of 10 - 32 mm and wall finish of 12 - 24 mm (including adhesive), length can be adjusted by one millimeter.

specification

- two cover plates

- accessories for installation and positioning

- temporary blanking plate

material 304 stainless steel, 6 mm solid, load class K 3 (300 kg), PVD coating in black matt

Ordering CeraFloor Select Duo: