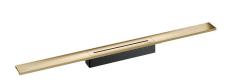

# shower channel CeraFloor Select brass matt, 1200 mm

Part number: 538437 GTIN: 4001636538437 Rebate group: 11

# Description:

shower channel CeraFloor Select brass matt, 1200 mm

for installation with drain body DallFlex, DallFlex Plan, DallFlex vertical and shower underlay DallFlex Floor, DallFlex Floor Plan, DallFlex Wall, DallFlex Wall, Plan.

Drainage Strip with engineered precision fall, flush-mounted in the shower area. Suitable for floor finish of 10 - 32 mm and wall finish of 12 - 24 mm (including adhesive), length can be adjusted by one millimeter.

#### Material

304 stainless steel, 6 mm solid, load class K 3 (300 kg), PVD coating in brass matt

Ordering CeraFloor Select:

Please order drain body DallFlex or shower underlay DallFlex Floor/Wall + shower channel CeraFloor Select as two components.