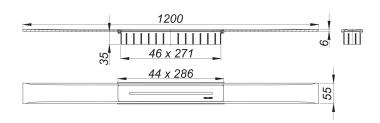

Drainage Strip with engineered precision fall, flush-mounted in the shower area. Suitable for floor finish of 10 - 32 mm and wall finish of 12 - 24 mm (including adhesive), length can be adjusted by one millimeter.

#### Material

304 stainless steel, 6 mm solid, load class K 3 (300 kg), PVD coating in brass matt

Ordering CeraFloor Select:

Please order drain body DallFlex or shower underlay DallFlex Floor/Wall + shower channel CeraFloor Select as two components.