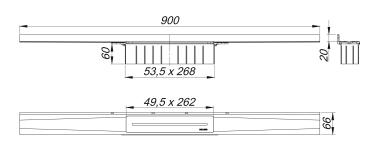

# shower channel CeraWallPure, 900 mm

Part number: 538475 GTIN: 4001636538475 Rebate group: 11

## Description:

shower channel CeraWallPure, 900 mm

for installation with drain body DallFlex, DallFlex Plan, DallFlex vertical and shower underlay DallFlex Wall, DallFlex Wall Plan. Drainage-strip with integrated fall, visibly installed at the junction of wall and floor. Suitable for floor finish of 12 - 32 mm and wall finish of 12 - 24 mm (including adhesive), length can be adjusted by one millimeter.

#### Material

304 stainless steel, 1,5 mm, load class K 3 (300 kg)

Ordering CeraWall Pure:

Please order drain body DallFlex or shower underlay DallFlex Wall + shower channel CeraWall Pure as two components.