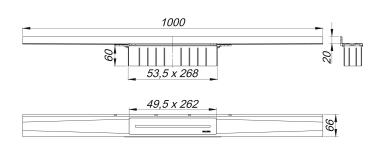

# shower channel CeraWall Pure, 1000 mm

Part number: 538482 GTIN: 4001636538482 Rebate group: 11

## **Description:**

shower channel CeraWall Pure, 1000 mm

for installation with drain body DallFlex, DallFlex Plan, DallFlex vertical and shower underlay DallFlex Wall, DallFlex Wall Plan. Drainage-strip with integrated fall, visibly installed at the junction of wall and floor. Suitable for floor finish of 12 - 32 mm and wall finish of 12 - 24 mm (including adhesive), length can be adjusted by one millimeter.

#### Material

304 stainless steel, 1,5 mm, load class K 3 (300 kg)

Ordering CeraWall Pure:

Please order drain body DallFlex or shower underlay DallFlex Wall + shower channel CeraWall Pure as two components.