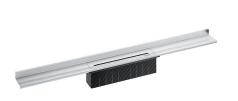

# shower channel CeraWall Pure, 1000 mm

Part number: 538482 GTIN: 4001636538482 Rebate group: 11

## **Description:**

shower channel CeraWall Pure, 1000 mm

for installation with drain body DallFlex, DallFlex Plan, DallFlex vertical and shower underlay DallFlex Wall, DallFlex Wall Plan. Drainage-strip with integrated fall, visibly installed at the junction of wall and floor. Suitable for floor finish of 12 - 32 mm and wall finish of 12 - 24 mm (including adhesive), length can be adjusted by one millimeter.

#### Material

304 stainless steel, 1,5 mm, load class K 3 (300 kg)

Ordering CeraWall Pure:

Please order drain body DallFlex or shower underlay DallFlex Wall + shower channel CeraWall Pure as two components.