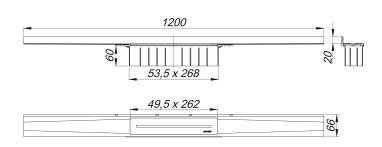

# shower channel CeraWall Pure, 1200 mm

Part number: 538499 GTIN: 4001636538499 Rebate group: 11

# **Description:**

shower channel CeraWall Pure, 1200 mm

for installation with drain body DallFlex, DallFlex Plan, DallFlex vertical and shower underlay DallFlex Wall, DallFlex Wall Plan. Drainage-strip with integrated fall, visibly installed at the junction of wall and floor. Suitable for floor finish of 12 - 32 mm and wall finish of 12 - 24 mm (including adhesive), length can be adjusted by one millimeter.

#### Materia

304 stainless steel, 1,5 mm, load class K 3 (300 kg)