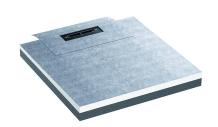

# sound-insulating shower underlay DallFlex Wall, DN 50, 1 x 1 m

Part number: 540256 GTIN: 4001636540256 Rebate group: 11

## Description:

sound-insulating shower underlay DallFlex Wall, DN 50, 1 x 1 m with drain point positioned against the wall for installation with CeraWall and CeraFloor shower channels. If installed as per test report, suitable to meet increased sound insulation requirements in accordance with DIN 4109 and VDI 4100. Outlet DN 50 horizontal, can be positioned on three sides without tools, with ball-joint, adjustable 0 – 15 degrees

#### material

expanded polystyrene (EPS), top side reinforced with glass fibre fabric and lined with waterproof fleece; drain body made of highly impactresistant polypropylene, outlet polyethylene, weldable