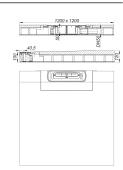

## **Description:**

sound-insulating shower underlay DallFlex Wall, DN 50, 1,2 x 1,2 m with drain point positioned against the wall for installation with CeraWall and CeraFloor shower channels. If installed as per test report, suitable to meet increased sound insulation requirements in accordance with DIN 4109 and VDI 4100. Outlet DN 50 horizontal, can be positioned on three sides without tools, with ball-joint, adjustable 0 – 15 degrees

#### specification

- DallFlex drain body system as per DIN EN 1253
- flexible sealing collar for secure bonding of under-tile waterproofing
- removable trap insert, 50 mm water seal (conforming to DIN EN 1253)
- temporary blanking plate
- suitable for wheelchairs if tile size > 5 x 5 cm

#### material

expanded polystyrene (EPS), top side reinforced with glass fibre fabric and lined with waterproof fleece; drain body made of highly impactresistant polypropylene, outlet polyethylene, weldable