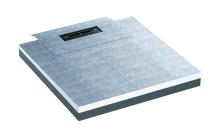

## **Description:**

sound-insulating shower underlay DallFlex Wall, DN 50, 1,2 x 1,2 m with drain point positioned against the wall for installation with CeraWall and CeraFloor shower channels. If installed as per test report, suitable to meet increased sound insulation requirements in accordance with DIN 4109 and VDI 4100. Outlet DN 50 horizontal, can be positioned on three sides without tools, with ball-joint, adjustable 0 – 15 degrees

#### specification

- DallFlex drain body system as per DIN EN 1253
- flexible sealing collar for secure bonding of under-tile waterproofing
- removable trap insert, 50 mm water seal (conforming to DIN EN 1253)
- temporary blanking plate
- suitable for wheelchairs if tile size > 5 x 5 cm

#### material

expanded polystyrene (EPS), top side reinforced with glass fibre fabric and lined with waterproof fleece; drain body made of highly impactresistant polypropylene, outlet polyethylene, weldable