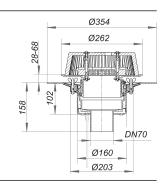

#### specification:

- SuperDrain-insert
- insulated drain body
- outlet vertical
- overflow upstand height adjustable 28 68 mm
- domed grate, secured

material

polypropylene, UV-stabilized

H = roof drain heated version