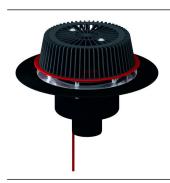

# overflow drain SuperDrain type 62 H clamp ring, heated, DN 70

Part number: 671615 GTIN: 4001636671615 Rebate group: 10

## **Description:**

overflow drain SuperDrain type 62 H clamp ring, heated, DN 70 conforming to DIN EN 1253  $\,$ 

for use with a calculated siphonic roof drainage system, with stainless steel clamp ring to secure all single-ply membranes

#### specification:

- SuperDrain-insert
- insulated drain body
- outlet vertical
- overflow upstand height adjustable 28 68 mm
- domed grate, secured

material

polypropylene, UV-stabilized

H = roof drain heated version