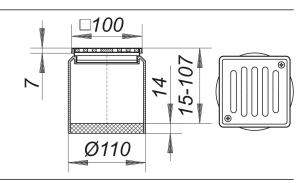

## grating ECS 10, grate 5 mm, secured, 100 x 100 mm

Part number: 510020 GTIN: 4001636510020 Rebate group: 3

## **Description:**

grating ECS 10, grate 5 mm, secured,100 x 100 mm

used with floor drain bodies types 40, 42 and 46, with balcony drain bodies types 83 and 84, drainage elements for attic drains as well as type 85 raising piece, spigot polypropylene,

extendable with DN 100 plastic pipe, frame 304 stainless steel, 100 x 100 mm, grate 5 mm 316L stainless steel, secured, load class L 15 (1.5 t)

Some of these gratings can be supplied with d: 103 mm spigot where its use is allowed. Please enquire.